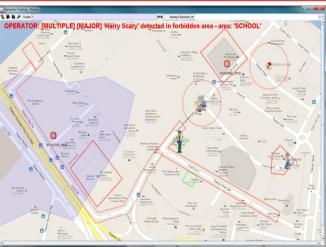

- Intelligent Monitoring Inside or optionally Outside
- Identify if you are lying "In bed" or "On the floor"
- Falls Prevention Detect "Unstable" movement patterns
- Behavioural Monitoring- Forgot shower, tablets, meals, car
- Detect Repetitive actions, odd sleep patterns, body temp
- 24x7 monitoring yet it provides privacy!

• Intelligent systems and Smart non-contact 3D sensors - look for normal & abnormal posture, actions, activities: On floor, not moving, abnormal sleep

Predictive not just Reactive Monitoring & Alerts

• Detects and reminds me of abnormal or dangerous situations, forgotten events, incomplete tasks